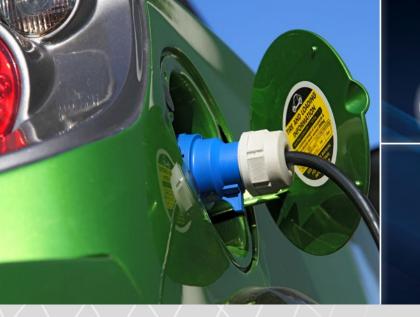

### Electric Safety Requirements according to UN ECE R100

UN ECE R100 – Regulation No. 100 of the Economic Commission for Europe of the United Nations: Uniform provisions concerning the approval of vehicles with regard to specific requirements for the electric power train.

This regulation defines the safety requirements for vehicles with electric power train during operation, uncoupled from a charging station, and is decisive for the testing of high voltage safety.

ECE R100 is the valid regulation for the type approval testing of vehicles with high voltage systems in Europe and those countries which have signed this regulation.

The all-in-one device METRAHIT H+E CAR allows for testing the electric safety in conformance with UN ECE R100. It unites three functions in one device: multimeter, milliohmmeter for checking ground connection and insulation tester for measuring insulation resistance.