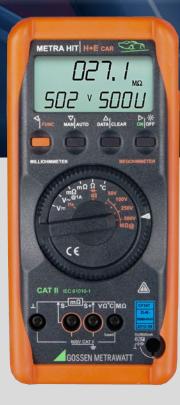

The all-in-one device METRAHIT H+E CAR allows for testing the electric safety in conformance with UN ECE R100. It unites three functions in one device: multimeter, milliohmmeter for checking ground connection and insulation tester for measuring insulation resistance.

#### Features of METRAHIT I H+E CAR:

- ▲ Milliohmmeter: 0.001 mΩ ....30.000 Ω @ 200 mA and 1 A / 4-wire measurement with Kelvin probes
- Insulation tester: 0.01 MΩ...3.000G Ω @ 50 V, 100 V, 250 V, 500 V
- Digital high precision multimeter (±30000 digits): Voltage DC / AC, connection, continuity and diode test, insulation resistance, resistance, frequency, temperature
- Data logger: integrated DATA Hold memory for more than 1200 measured values
- IR interface for transmission to a PC (USB-Hit adapter is optionally required)
- ▲ Standards: CE, CAT II 600 V, including D-K-15080-01-01 (DAkkS) calibration certificate