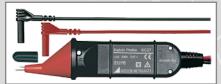

#### Additionally included with the H+E CAR-Set:

- Hybrid test case kit, orange, with test probes
- Measuring cables
- Kelvin clips
- ▲ H+E CAR-Set plus: consisting of H+E CAR-Set as well as one set of Kelvin Probes KC27

#### **GMC-I Messtechnik GmbH**

Südwestpark 15 = 90449 Nürnberg = Germany Tel.: +49 911 8602-111 = Fax: +49 911 8602-777 www.gossenmetrawatt.com = info@gossenmetrawatt.com

Kelvin Probes KC27

XING<sup>×</sup>

METRAHIT I H+E CAR-Set

| Туре                         | Article No. |
|------------------------------|-------------|
| METRAHIT H+E CAR             | M227T       |
| METRAHIT H+E CAR-Set         | M227U       |
| METRAHIT H+E CAR-Set plus    | M227M       |
| KELVIN CLIPS KC4 (optional)  | Z227A       |
| KELVIN PROBES KC27(optional) | Z227B       |