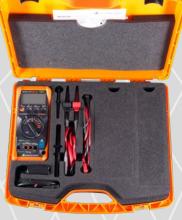

The all-in-one device METRAHIT H+E CAR allows for testing the electric safety in conformance with UN ECE R100. It unites three functions in one device: multimeter, milliohmmeter for checking ground connection and insulation tester for measuring insulation resistance.

#### Additionally included with the H+E CAR-Set:

- Hybrid test case kit, orange, with test probes
- Measuring cables
- Kelvin clips
- ▲ H+E CAR-Set plus: consisting of H+E CAR-Set as well as one set of Kelvin Probes KC27