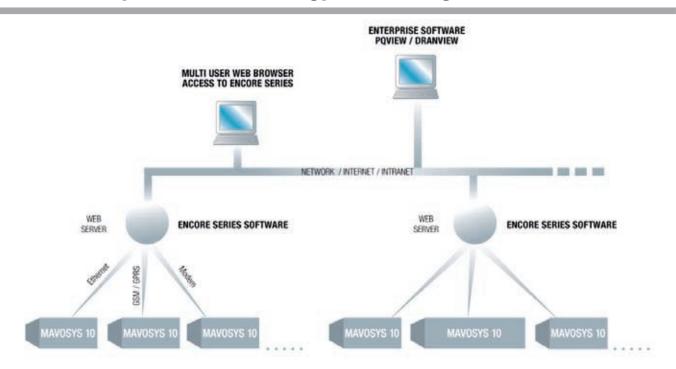

## WEB BASED SYSTEM CONTROLLER AND USER INTERFACE

The heart of MAVOSYS is its web browser-based Encore® Series Software. This advanced, intelligent software is both a system controller and a user interface for your entire system. Encore® Series Software can be used in any application, from small systems with a few instruments to very large multi-point, facility-wide or utility monitoring systems with 50 or more points. Encore® Series Software automatically communicates with each instrument in your system via all supported communications methods to download and store data. Encore® Series Software is also a password-protected web server that acts as the gateway to your Encore® System. All user interactions with the system – such as trending, reports, real time and setups – are done using any web browser with connectivity to the system. The multi-user interface allows co-workers, engineers or consultants simultaneous access to analyze and share data and reports within a familiar web environment.

#### **ENTERPRISE SOFTWARE**

Enterprise software is available to expand the analytical capabilities of Encore Series and/or manage multiple monitoring systems. PQView® is a database software application developed by Electrotek Concepts that is designed to store and analyze large quantities of power quality-related disturbance and steady-state measurement data from hundreds of monitoring points. Featuring data management tools that can quickly characterize this data, PQView includes statistical analysis and plotting tools that can provide single- or multiple-site analysis for power systems. Encore Series is the only power monitoring system with standard PQView compatibility and direct communications.

For smaller applications, use Dranview Enterprise with MAVOSYS Systems. Dranview reporting and analysis software is powerful yet easy to use. Dranview's PQDIF file support lets you view data from MAVOSYS side by side with data from MAVOWATT 30/40/70 portable and hand-held instruments.