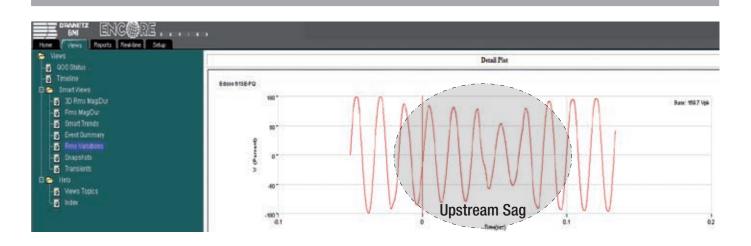

## **INTELLIGENCE**

The combined power quality knowledge of Dranetz-BMI and its sister company, Electrotek Concepts, gives MAVOSYS the intelligence to perform advanced characterization of events. You receive a clear and simple explanation of an event with in-depth analysis. Unique Answer Modules® perform advanced analysis and provide answers to more difficult power quality events through an intuitive user interface. Answer Modules interpret data, making every user an expert. Answer Modules are available for every industry and include: Sag Directivity, PF Correction Capacitor detection/directivity, Energy Usage analysis/reporting, UPS performance, radial line fault analysis and reliability benchmarking.